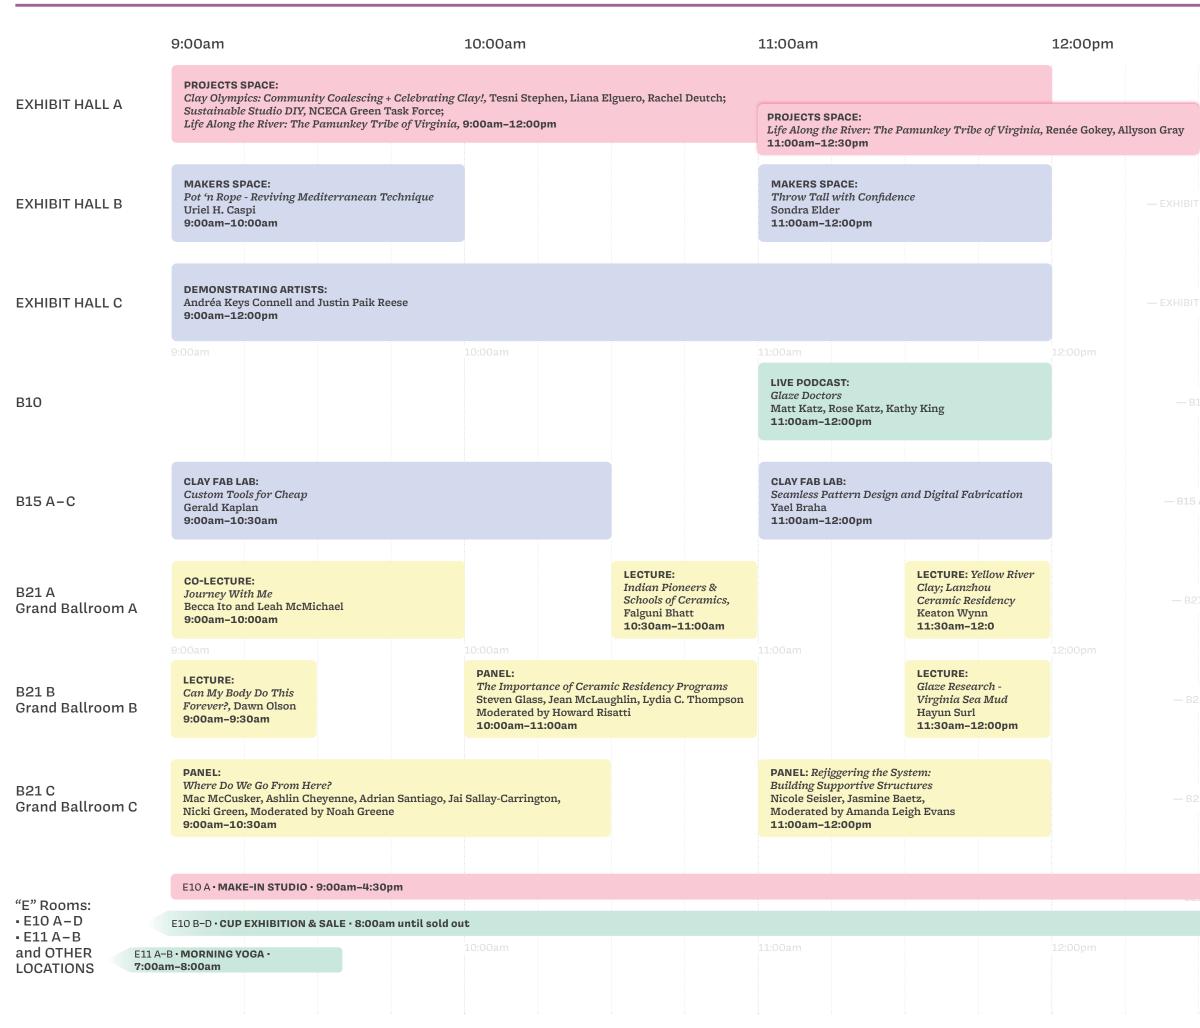

# Wednesday March 20, 2024

|                                                                                                            | 9:00am                                                                                                                                                                                                                                            | 10:00am | 11:00am | 12:00pm      |  |  |  |
|------------------------------------------------------------------------------------------------------------|---------------------------------------------------------------------------------------------------------------------------------------------------------------------------------------------------------------------------------------------------|---------|---------|--------------|--|--|--|
| EXHIBIT HALL A                                                                                             | PROJECTS SPACE:<br>Clay Olympics: Community Coalescing + Celebrating Clay!, Tesni Stephen, Liana Elguero, Rachel Deutch;<br>Sustainable Studio DIY, NCECA Green Task Force; Life Along the River: The Pamunkey Tribe of Virginia • 9:00am–12:00pm |         |         |              |  |  |  |
|                                                                                                            | GALLERY EXPO ARTIST TALKS     EMERGING ARTIST GALLERY TALKS       9:00am-10:00am     10:00am-12:00pm                                                                                                                                              |         |         |              |  |  |  |
| EXHIBIT HALL B                                                                                             |                                                                                                                                                                                                                                                   |         |         |              |  |  |  |
| EXHIBIT HALL C                                                                                             |                                                                                                                                                                                                                                                   |         |         |              |  |  |  |
| B10                                                                                                        |                                                                                                                                                                                                                                                   | 10:00am | 11:00am | 12:00pm<br>— |  |  |  |
| B21 A<br>Grand Ballroom A                                                                                  |                                                                                                                                                                                                                                                   |         |         |              |  |  |  |
| B21 B<br>Grand Ballroom B                                                                                  |                                                                                                                                                                                                                                                   | 10:00am | 11:00am | —<br>12:00pm |  |  |  |
| B21 C<br>Grand Ballroom C                                                                                  |                                                                                                                                                                                                                                                   |         |         |              |  |  |  |
| "F" Deeme                                                                                                  |                                                                                                                                                                                                                                                   |         |         |              |  |  |  |
| <ul> <li>"E" Rooms:</li> <li>E10 A - D</li> <li>E11 A - B</li> <li>E23 A - B</li> <li>and OTHER</li> </ul> | E10 B-D<br>Donation drop-off for <i>Cup Exhibition &amp; Sale</i><br><b>9:00am–5:00pm</b>                                                                                                                                                         |         |         |              |  |  |  |
| LOCATIONS                                                                                                  |                                                                                                                                                                                                                                                   |         |         |              |  |  |  |