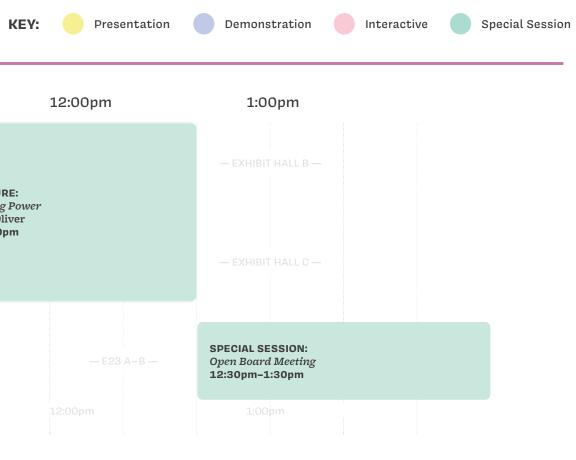

# Wednesday March 20, 2024

|                                                                                                            | 9:00am                                                                                                                                                                                                                                            | 10:00am | 11:00am | 12:00pm      |  |  |  |
|------------------------------------------------------------------------------------------------------------|---------------------------------------------------------------------------------------------------------------------------------------------------------------------------------------------------------------------------------------------------|---------|---------|--------------|--|--|--|
| EXHIBIT HALL A                                                                                             | PROJECTS SPACE:<br>Clay Olympics: Community Coalescing + Celebrating Clay!, Tesni Stephen, Liana Elguero, Rachel Deutch;<br>Sustainable Studio DIY, NCECA Green Task Force; Life Along the River: The Pamunkey Tribe of Virginia • 9:00am–12:00pm |         |         |              |  |  |  |
|                                                                                                            | GALLERY EXPO ARTIST TALKS     EMERGING ARTIST GALLERY TALKS       9:00am-10:00am     10:00am-12:00pm                                                                                                                                              |         |         |              |  |  |  |
| EXHIBIT HALL B                                                                                             |                                                                                                                                                                                                                                                   |         |         |              |  |  |  |
| EXHIBIT HALL C                                                                                             |                                                                                                                                                                                                                                                   |         |         |              |  |  |  |
| B10                                                                                                        |                                                                                                                                                                                                                                                   | 10:00am | 11:00am | 12:00pm<br>— |  |  |  |
| B21 A<br>Grand Ballroom A                                                                                  |                                                                                                                                                                                                                                                   |         |         |              |  |  |  |
| B21 B<br>Grand Ballroom B                                                                                  |                                                                                                                                                                                                                                                   | 10:00am | 11:00am | —<br>12:00pm |  |  |  |
| B21 C<br>Grand Ballroom C                                                                                  |                                                                                                                                                                                                                                                   |         |         |              |  |  |  |
| "F" Deeme                                                                                                  |                                                                                                                                                                                                                                                   |         |         |              |  |  |  |
| <ul> <li>"E" Rooms:</li> <li>E10 A - D</li> <li>E11 A - B</li> <li>E23 A - B</li> <li>and OTHER</li> </ul> | E10 B-D<br>Donation drop-off for <i>Cup Exhibition &amp; Sale</i><br><b>9:00am–5:00pm</b>                                                                                                                                                         |         |         |              |  |  |  |
| LOCATIONS                                                                                                  |                                                                                                                                                                                                                                                   |         |         |              |  |  |  |